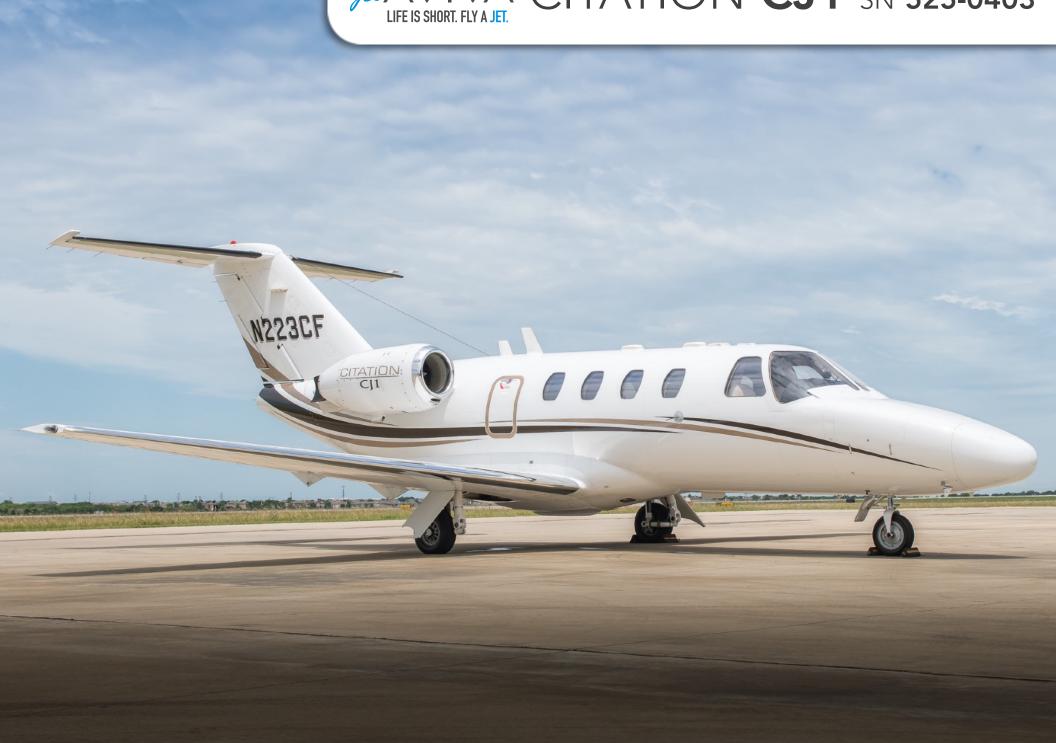

# 2000 CITATION CJ1

SN **525-0403** 

YEAR & MODEL: 2000 CITATION CJ1

SERIAL NUMBER: 525-0403

**REGISTRATION: N223CF** 

**AIRFRAME TT: 3,712 SNEW** 

**ENGINES** TT: 3,712 / 3,712 SNEW

**LOCATION:** AUGUSTA, GA

## **EXTERIOR & PAINT:**

2009 Paint in Overall White with Chocolate and Champagne Accent Stripes