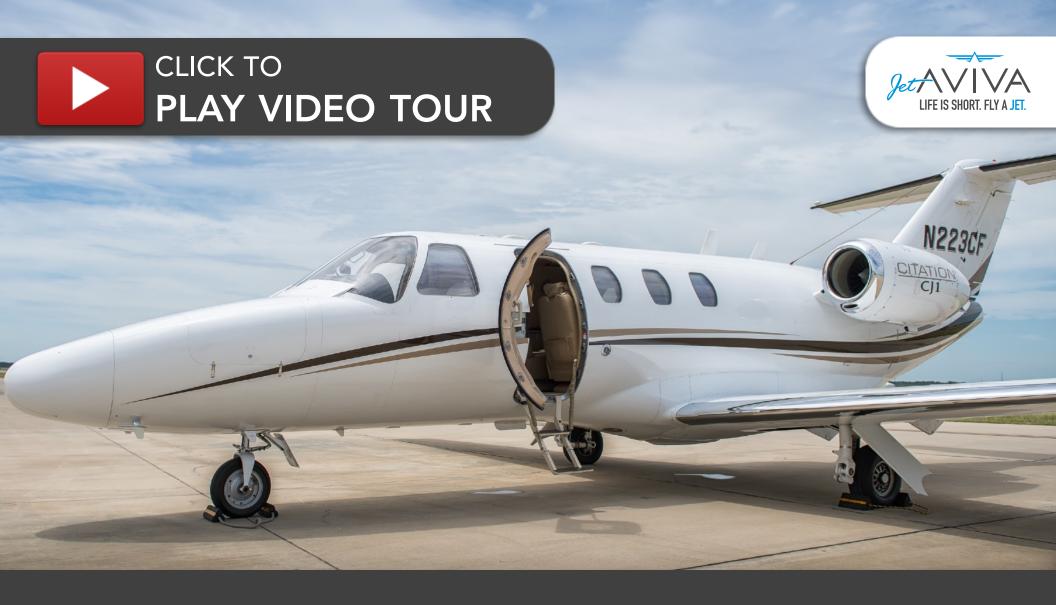

# 2000 CITATION CJ1

SN **525-0403** 

YEAR & MODEL: 2000 CITATION CJ1

SERIAL NUMBER: 525-0403

**REGISTRATION: N223CF** 

**AIRFRAME TT: 3,712 SNEW** 

**ENGINES** TT: 3,712 / 3,712 SNEW

**LOCATION:** AUGUSTA, GA

## **EXTERIOR & PAINT:**

2009 Paint in Overall White with Chocolate and Champagne Accent Stripes