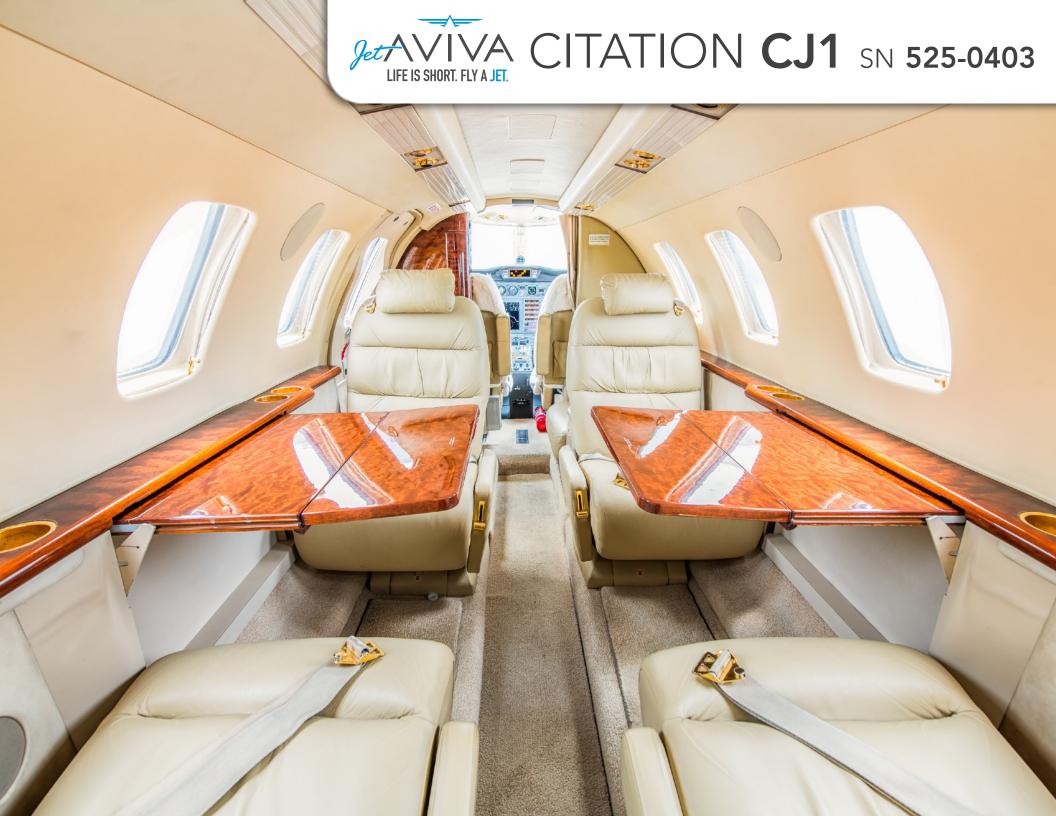

## INTERIOR & CABIN:

Interior Leather Reconditioned in 2019
Club configuration in beige leather and high-gloss woodwork

Dual executive tables

Fwd side facing seat

Aft belted lavatory

Fwd LH refreshment center