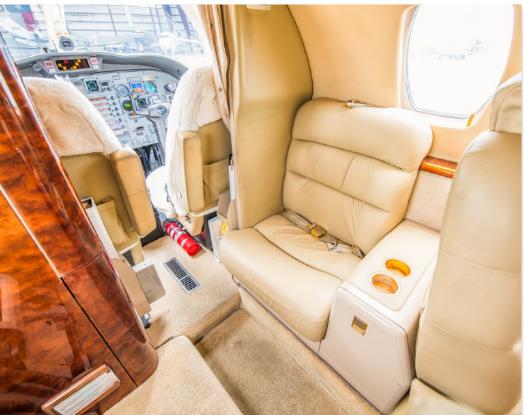

## INTERIOR & CABIN:

Interior Leather Reconditioned in 2019
Club configuration in beige leather and high-gloss woodwork

Dual executive tables

Fwd side facing seat

Aft belted lavatory

Fwd LH refreshment center