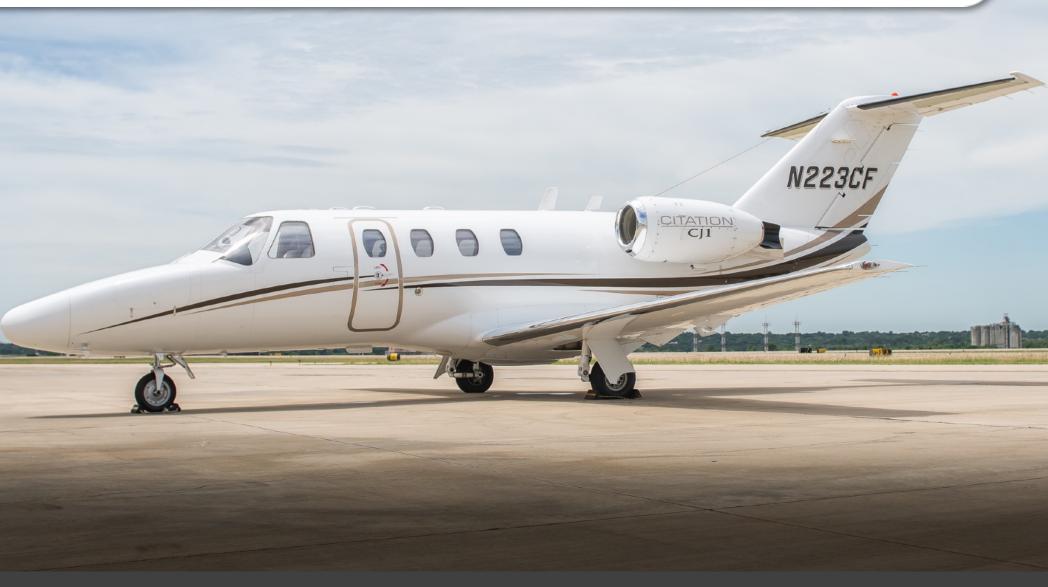

# 2000 CITATION CJ1

SN **525-0403** 

YEAR & MODEL: 2000 CITATION CJ1

SERIAL NUMBER: 525-0403

**REGISTRATION: N223CF** 

**AIRFRAME TT: 3,712 SNEW** 

**ENGINES** TT: 3,712 / 3,712 SNEW

**LOCATION:** AUGUSTA, GA

## **EXTERIOR & PAINT:**

2009 Paint in Overall White with Chocolate and Champagne Accent Stripes