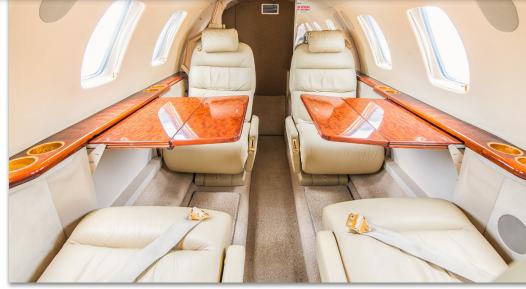

## INTERIOR & CABIN:

Interior Leather Reconditioned in 2019
Club configuration in beige leather and high-gloss woodwork

Dual executive tables

Fwd side facing seat

Aft belted lavatory

Fwd LH refreshment center