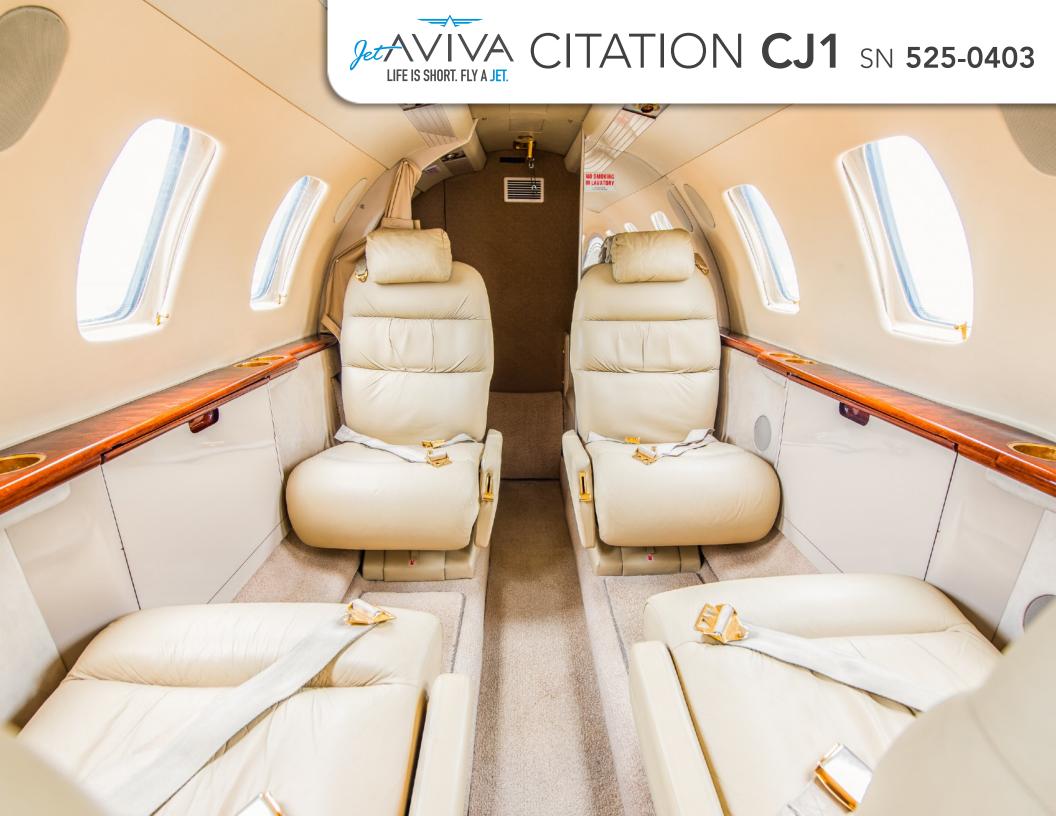

## INTERIOR & CABIN:

Interior Leather Reconditioned in 2019
Club configuration in beige leather and high-gloss woodwork

Dual executive tables

Fwd side facing seat

Aft belted lavatory

Fwd LH refreshment center