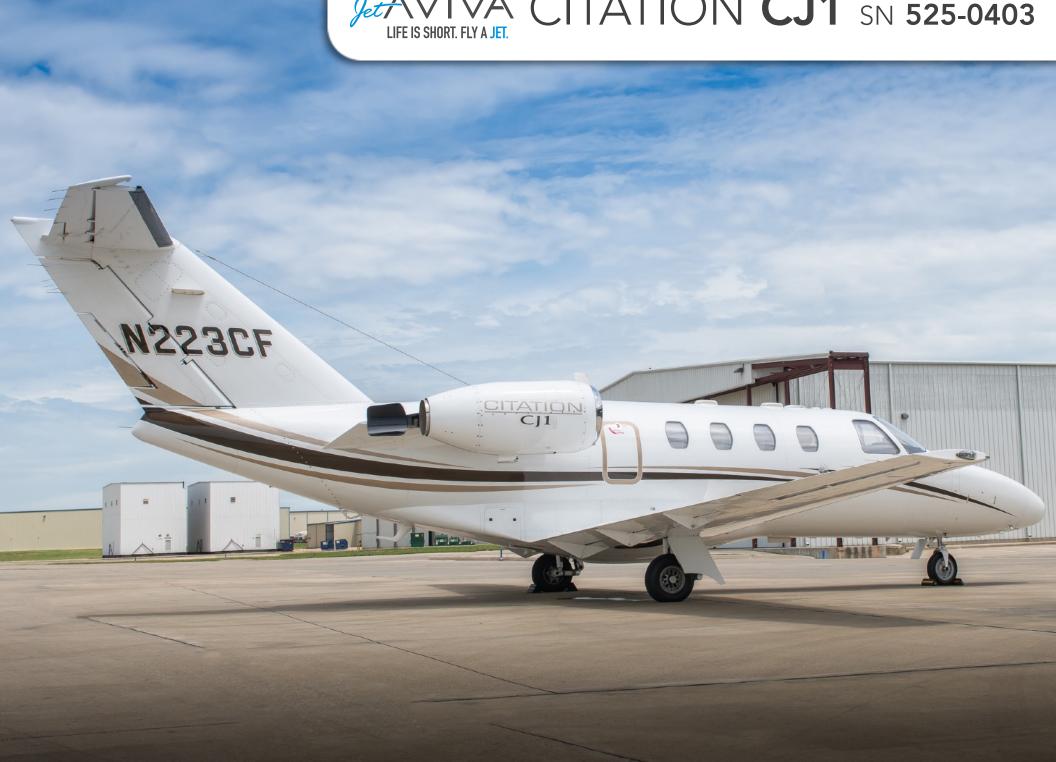

# 2000 CITATION CJ1

SN **525-0403** 

YEAR & MODEL: 2000 CITATION CJ1

SERIAL NUMBER: 525-0403

**REGISTRATION: N223CF** 

**AIRFRAME TT: 3,712 SNEW** 

**ENGINES** TT: 3,712 / 3,712 SNEW

**LOCATION:** AUGUSTA, GA

## **EXTERIOR & PAINT:**

2009 Paint in Overall White with Chocolate and Champagne Accent Stripes