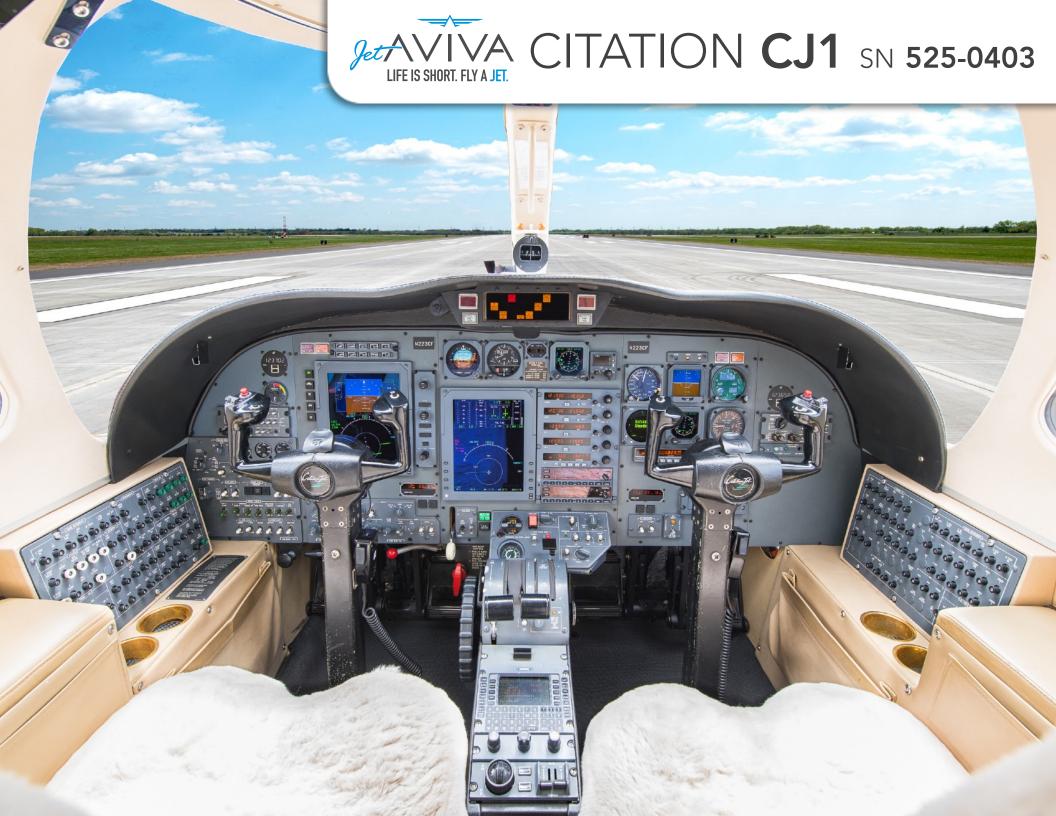

### **AVIONICS:**

Collins Pro Line 21 2-screen EFIS

Universal UNS-1k FMS

Dual Honeywell KT74 ADS-B Transponders

King KHF-950 HF Radio

EGPWS

Dual King KY-196B Coms

Dual King KN-53 Navs

Dual King KN-63 DME

**Dual ADF** 

Skywatch TCAS

Safeflight N1 Computer

ADC-3000 Air Data Computer

Radio Altimeter

Angle of Attack Indicator

Collins RTA-800 Weather Radar

Dual AHC-3000 AHRS

Fairchild A200S Cockpit Voice Recorder

Complete Co-Pilot Six Pack Standby Instruments

Standby Attitude Indicator

Standby Altimeter

Standby HSI

Mid-Continent MD83 Digital Clock/USB Charger Doc 10 Completed October 2019