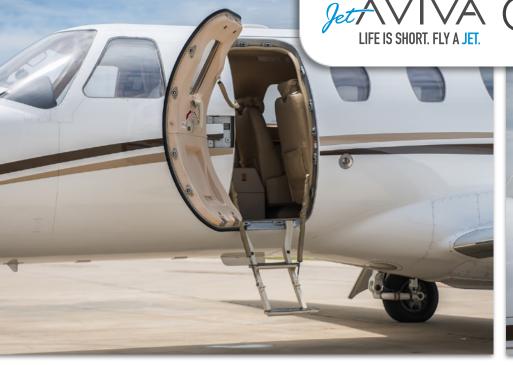

## INTERIOR & CABIN:

Interior Leather Reconditioned in 2019
Club configuration in beige leather and high-gloss woodwork

Dual executive tables

Fwd side facing seat

Aft belted lavatory

Fwd LH refreshment center