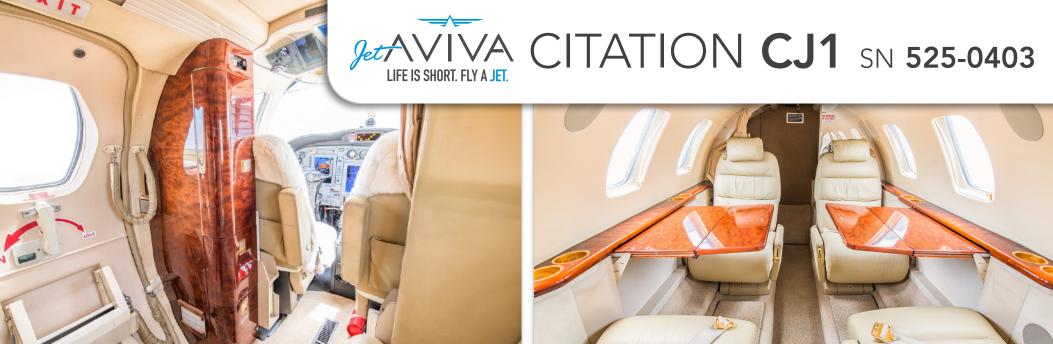

# 2000 CITATION CJ1

SN **525-0403** 

YEAR & MODEL: 2000 CITATION CJ1

SERIAL NUMBER: 525-0403

**REGISTRATION: N223CF** 

**AIRFRAME TT: 3,712 SNEW** 

**ENGINES** TT: 3,712 / 3,712 SNEW

**LOCATION:** AUGUSTA, GA

## INTERIOR & CABIN:

Interior Leather Reconditioned in 2019
Club configuration in beige leather and high-gloss woodwork

Dual executive tables

Fwd side facing seat

Aft belted lavatory

Fwd LH refreshment center